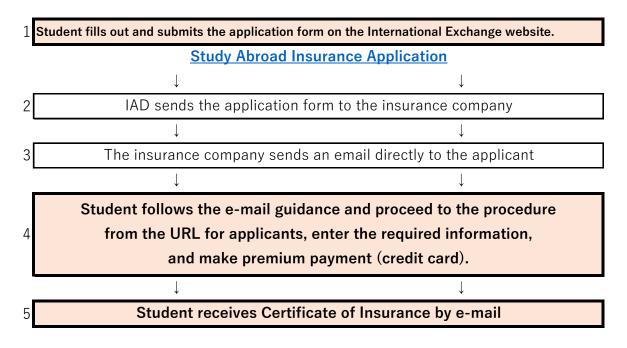

Procedure 1: Step to join the Study Abroad Insurance Coupled with GAKKENSAI (Credit card)

## [Caution]

- $\cdot$  Procedure (1) is for credit card payment and application at least 3 weeks prior to the departure date.
  - \* If you do not have a credit card, or if your departure is less than 3 weeks away, please follow Procedure ② (Payment slip ).
- You will receive an e-mail from the insurance company informing you of the procedure. Please follow the instructions and complete the necessary procedures yourself.
- Please be sure to print out your Certificate of Insurance before departure and keep it with you during your trip.